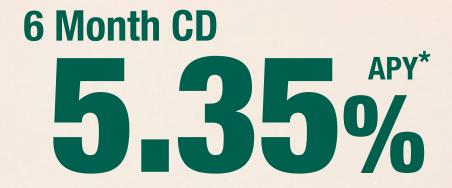

## Save Smart, Grow Your Savings!

12 Month CD 5 APY\* 5 25%

\*Promo Plus Certificate of Deposit: The Promotional APY (Annual Percentage Yield) of 5.35% for a term of 6 months, 5.25% for a term of 12 months are accurate as of 5/6/2024. A minimum opening deposit of \$10,000 is required to earn interest and to obtain the promotional APY. The rate will not be changed for the term of the account. Interest will not be compounded. A penalty may be imposed for early withdrawal before maturity. The promotion begins on 5/6/2024 and may end at any time at the Bank's sole discretion without prior notice. Terms and conditions are subject to change without notice. Fees could reduce earning on the account. Contact your local branch for additional information. \*\* New Money is defined as funds not currently on deposit with Bank of Hope.